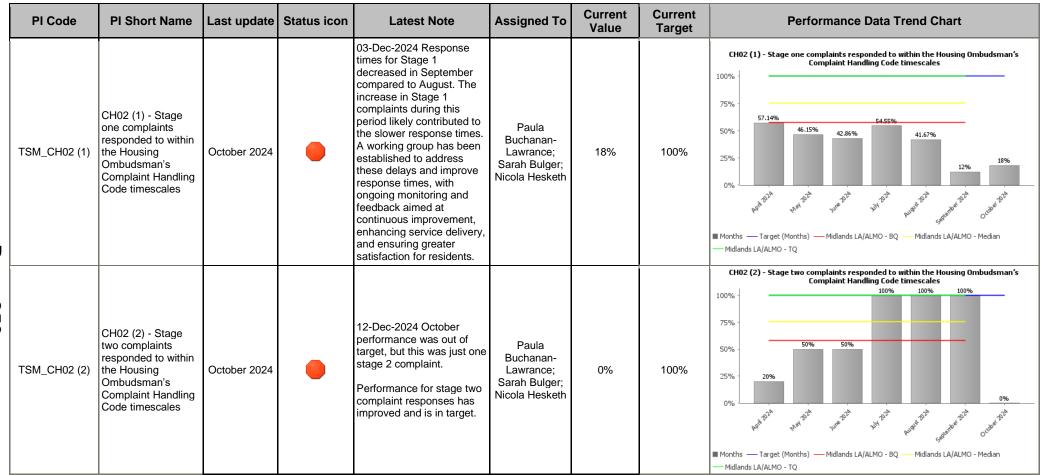

| TP12: Proportion of respondents who report that they are satisfied with the landlord's approach to handling anti-social behaviour                                             | 2023/24     | 54%        | 53%                 |

<sup>\* &</sup>lt;u>Using 11 Peers from West Midlands Region</u> from RSH TSMS published November 2024

#### **SHRP 2024/25 TSM PIs**

Generated on: 06 January 2025

Page 344





| PI Code PI Short Name Last update Status icon Latest Note Assigned To | Current Value Current Performance Data Trend Chart |
|-----------------------------------------------------------------------|----------------------------------------------------|
|-----------------------------------------------------------------------|----------------------------------------------------|

















| PI Code      | PI Short Name                                                                                           | Last update      | Status icon | Latest Note                                                                                                                                                                           | Assigned To                                         | Current<br>Value | Current<br>Target | Performance Data Trend Chart