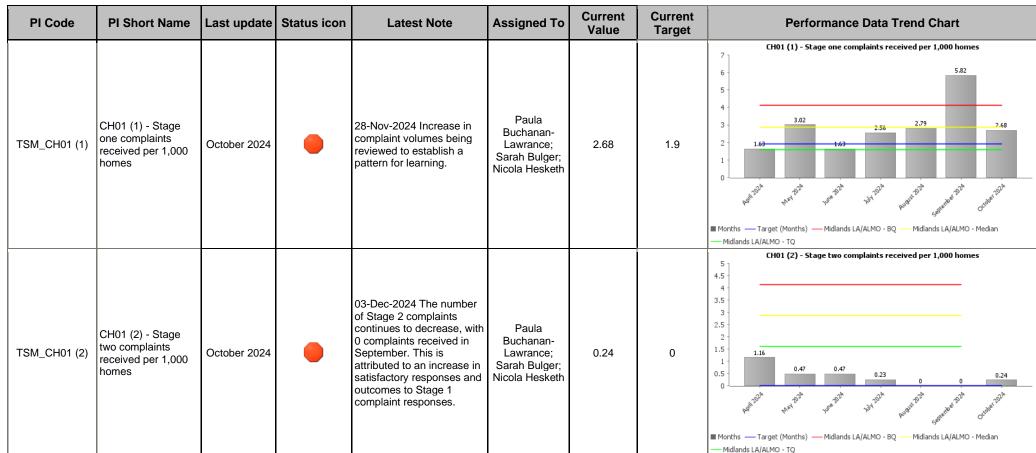

2 | TP12: Proportion of respondents who report that they are satisfied with the landlord's approach to handling anti-social behaviour                                             | 2023/24     | 54%        | 53%                 |

<sup>\* &</sup>lt;u>Using 11 Peers from West Midlands Region</u> from RSH TSMS published November 2024

#### **SHRP 2024/25 TSM PIs**

Generated on: 06 January 2025

Page 344





| PI Code PI Short Name Last update Status icon Latest Note Assigned To | Current Value Current Performance Data Trend Chart |
|-----------------------------------------------------------------------|----------------------------------------------------|
|-----------------------------------------------------------------------|----------------------------------------------------|

















| PI Code      | PI Short Name                                                                                           | Last update      | Status icon | Latest Note                                                                                                                                                                           | Assigned To                                         | Current<br>Value | Current<br>Target | Performance Data Trend Chart