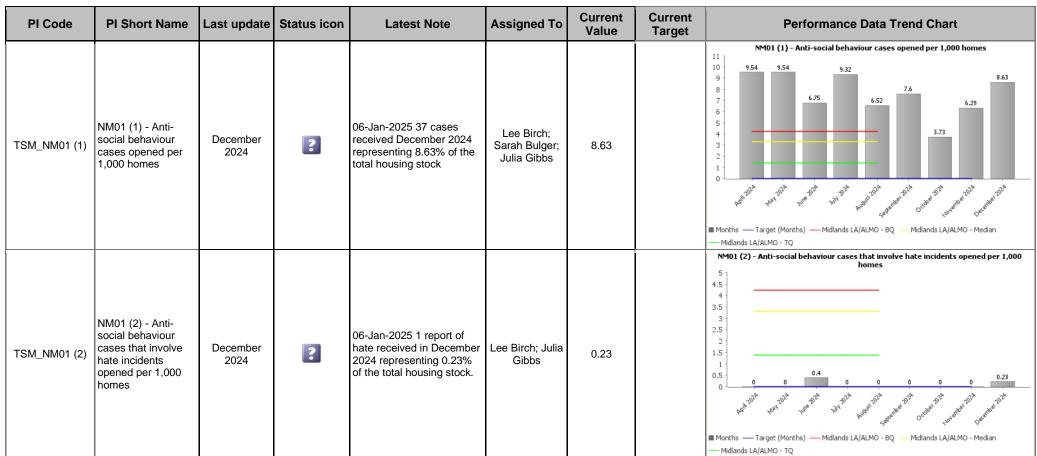

TP12: Proportion of respondents who report that they are satisfied with the landlord's approach to handling anti-social behaviour                                             | 2023/24     | 54%        | 53%                 |

<sup>\* &</sup>lt;u>Using 11 Peers from West Midlands Region</u> from RSH TSMS published November 2024

#### **SHRP 2024/25 TSM PIs**

Generated on: 06 January 2025

Page 344





| PI Code PI Short Name Last update Status icon Latest Note Assigned To | Current Value Current Performance Data Trend Chart |
|-----------------------------------------------------------------------|----------------------------------------------------|
|-----------------------------------------------------------------------|----------------------------------------------------|

















| PI Code      | PI Short Name                                                                                           | Last update      | Status icon | Latest Note                                                                                                                                                                           | Assigned To                                         | Current<br>Value | Current<br>Target | Performance Data Trend Chart