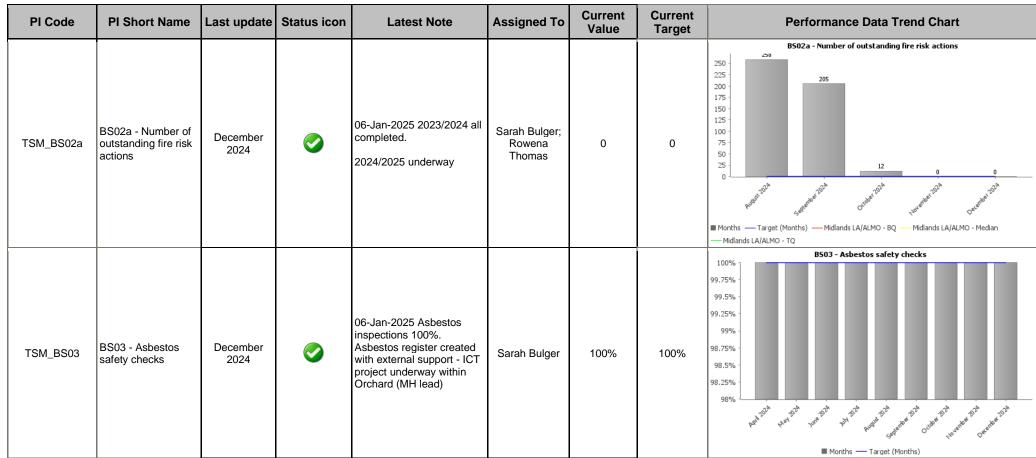

#### **SHRP 2024/25 TSM PIs**

Generated on: 06 January 2025

Page 344

| PI Code PI Short Name Last update Status icon Latest Note Assigned To | Current Value Current Performance Data Trend Chart |
|-----------------------------------------------------------------------|----------------------------------------------------|
|-----------------------------------------------------------------------|----------------------------------------------------|