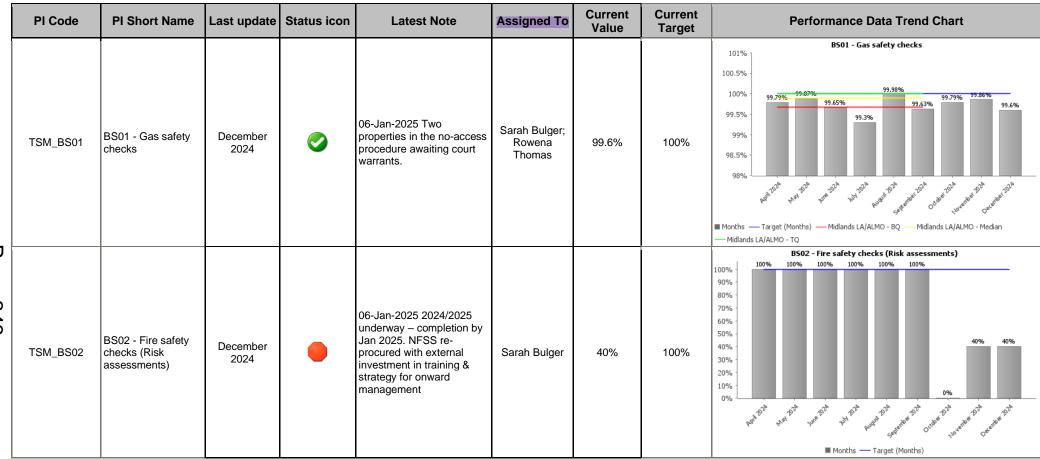

#### **SHRP 2024/25 TSM PIs**

Generated on: 06 January 2025

Page 344

| PI Code PI Short Name Last update Status icon Latest Note Assigned To | Current Value Current Performance Data Trend Chart |
|-----------------------------------------------------------------------|----------------------------------------------------|
|-----------------------------------------------------------------------|----------------------------------------------------|