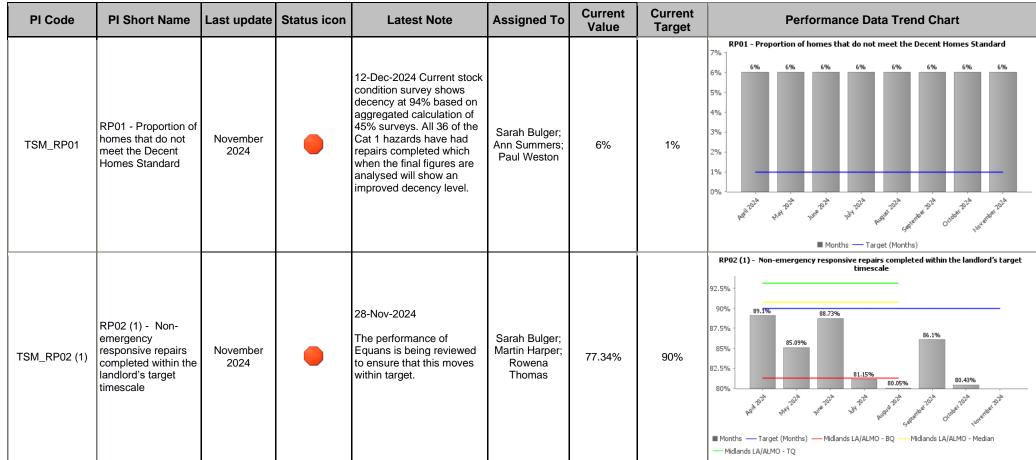

| PI Code      | PI Short Name                                                                                           | Last update      | Status icon | Latest Note                                                                                                                                                                           | Assigned To                                         | Current<br>Value | Current<br>Target | Performance Data Trend Chart                                                                                                                                                                                                                                                                                                                                                                                                                                                                                                                                                                                                                                                                                                                                                                                                                                                                                                                                                                                                                                                                                                                                                                                                                                                                                                                                                                                                                                                                                                                                                                                                                                                                                                                                                                                                                                                                                                                                                                                                                                                                                                  |
|--------------|---------------------------------------------------------------------------------------------------------|------------------|-------------|---------------------------------------------------------------------------------------------------------------------------------------------------------------------------------------|-----------------------------------------------------|------------------|-------------------|-------------------------------------------------------------------------------------------------------------------------------------------------------------------------------------------------------------------------------------------------------------------------------------------------------------------------------------------------------------------------------------------------------------------------------------------------------------------------------------------------------------------------------------------------------------------------------------------------------------------------------------------------------------------------------------------------------------------------------------------------------------------------------------------------------------------------------------------------------------------------------------------------------------------------------------------------------------------------------------------------------------------------------------------------------------------------------------------------------------------------------------------------------------------------------------------------------------------------------------------------------------------------------------------------------------------------------------------------------------------------------------------------------------------------------------------------------------------------------------------------------------------------------------------------------------------------------------------------------------------------------------------------------------------------------------------------------------------------------------------------------------------------------------------------------------------------------------------------------------------------------------------------------------------------------------------------------------------------------------------------------------------------------------------------------------------------------------------------------------------------------|
| TSM_RP02 (2) | RP02 (2) -<br>Emergency<br>responsive repairs<br>completed within the<br>landlord's target<br>timescale | November<br>2024 |             | 12-Dec-2024  Performance can be improved to move it towards 95%. The team are working with the contact centre on the definition of an emergency and with Equans on their performance. | Sarah Bulger;<br>Martin Harper;<br>Rowena<br>Thomas | 88.37%           | 95%               | RP02 (2) - Emergency responsive repairs completed within the landlord's target timescale  96% 95.3% 95.5% 94.33% 94.33% 94.39% 94.39% 94.39% 94.39% 94.39%  94.39%  94.39%  94.39%  94.39%  94.39%  94.39%  94.39%  94.39%  94.39%  94.39%  94.39%  94.39%  94.39%  94.39%  94.39%  94.39%  94.39%  94.39%  94.39%  94.39%  94.39%  94.39%  94.39%  94.39%  94.39%  94.39%  94.39%  94.39%  94.39%  94.39%  94.39%  94.39%  94.39%  94.39%  94.39%  94.39%  94.39%  94.39%  94.39%  94.39%  94.39%  94.39%  94.39%  94.39%  94.39%  94.39%  94.39%  94.39%  94.39%  94.39%  94.39%  94.39%  94.39%  94.39%  94.39%  94.39%  94.39%  94.39%  94.39%  94.39%  94.39%  94.39%  94.39%  94.39%  94.39%  94.39%  94.39%  94.39%  94.39%  94.39%  94.39%  94.39%  94.39%  94.39%  94.39%  94.39%  94.39%  94.39%  94.39%  94.39%  94.39%  94.39%  94.39%  94.39%  94.39%  94.39%  94.39%  94.39%  94.39%  94.39%  94.39%  94.39%  94.39%  94.39%  94.39%  94.39%  94.39%  94.39%  94.39%  94.39%  94.39%  94.39%  94.39%  94.39%  94.39%  94.39%  94.39%  94.39%  94.39%  94.39%  94.39%  94.39%  94.39%  94.39%  94.39%  94.39%  94.39%  94.39%  94.39%  94.39%  94.39%  94.39%  94.39%  94.39%  94.39%  94.39%  94.39%  94.39%  94.39%  94.39%  94.39%  94.39%  94.39%  94.39%  94.39%  94.39%  94.39%  94.39%  94.39%  94.39%  94.39%  94.39%  94.39%  94.39%  94.39%  94.39%  94.39%  94.39%  94.39%  94.39%  94.39%  94.39%  94.39%  94.39%  94.39%  94.39%  94.39%  94.39%  94.39%  94.39%  94.39%  94.39%  94.39%  94.39%  94.39%  94.39%  94.39%  94.39%  94.39%  94.39%  94.39%  94.39%  94.39%  94.39%  94.39%  94.39%  94.39%  94.39%  94.39%  94.39%  94.39%  94.39%  94.39%  94.39%  94.39%  94.39%  94.39%  94.39%  94.39%  94.39%  94.39%  94.39%  94.39%  94.39%  94.39%  94.39%  94.39%  94.39%  94.39%  94.39%  94.39%  94.39%  94.39%  94.39%  94.39%  94.39%  94.39%  94.39%  94.39%  94.39%  94.39%  94.39%  94.39%  94.39%  94.39%  94.39%  94.39%  94.39%  94.39%  94.39%  94.39%  94.39%  94.39%  94.39%  94.39%  94.39%  94.39%  94.39%  94.39%  94.39%  94.39%  94.39%  94.39%  94.39%  94.39%  94.39%  9 |