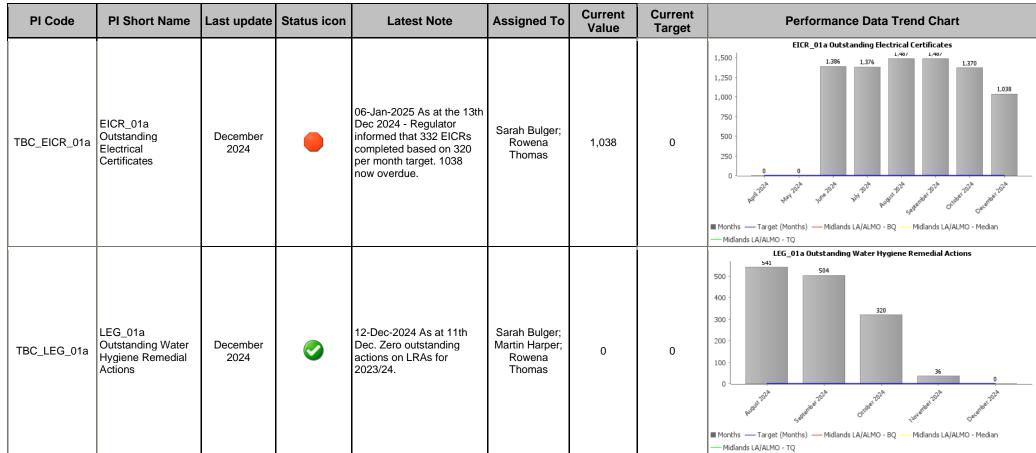

#### **SHRP 2024/25 TSM PIs**

Generated on: 06 January 2025

Page 344

| PI Code PI Short Name Last update Status icon Latest Note Assigned To | Current Value Current Performance Data Trend Chart |
|-----------------------------------------------------------------------|----------------------------------------------------|
|-----------------------------------------------------------------------|----------------------------------------------------|