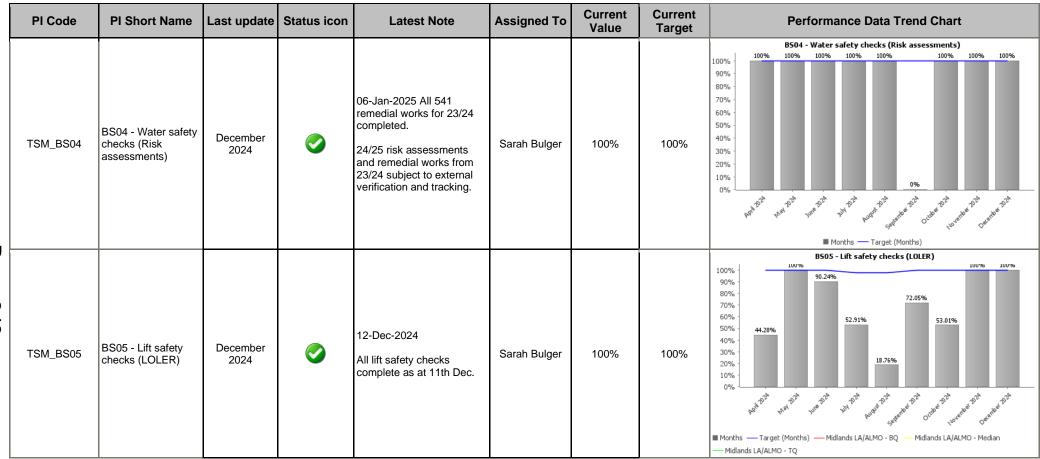

P12 | TP12: Proportion of respondents who report that they are satisfied with the landlord's approach to handling anti-social behaviour                                             | 2023/24     | 54%        | 53%                 |

<sup>\* &</sup>lt;u>Using 11 Peers from West Midlands Region</u> from RSH TSMS published November 2024

#### **SHRP 2024/25 TSM PIs**

Generated on: 06 January 2025

Page 344





| PI Code PI Short Name Last update Status icon Latest Note Assigned To | Current Value Current Performance Data Trend Chart |
|-----------------------------------------------------------------------|----------------------------------------------------|
|-----------------------------------------------------------------------|----------------------------------------------------|

















| PI Code      | PI Short Name                                                                                           | Last update      | Status icon | Latest Note                                                                                                                                                                           | Assigned To                                         | Current<br>Value | Current<br>Target | Performance Data Trend Chart